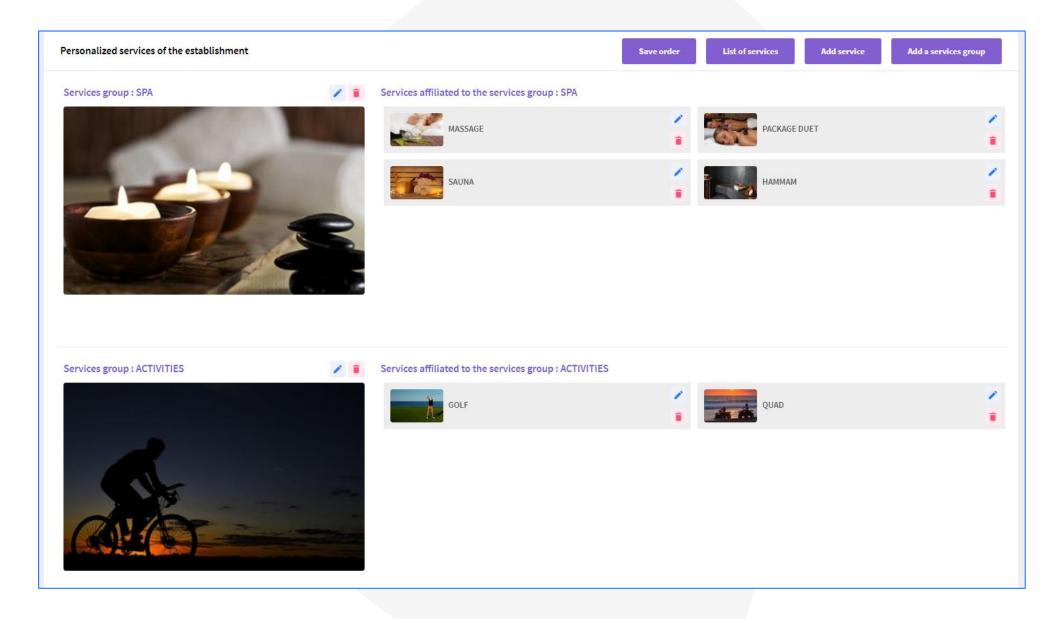

Click on Save .

You can change the order of the services. With the mouse, select the move icon, and then drag and drop the service to the desired location.

You can change the service group at any time by clicking 🧪 or delete it by clicking 🥫 .

You can also change the order of the service groups. Select the move icon with the mouse and drag and drop the service group to the desired location.

Click on Save order

Don't forget to validate your modifications by clicking on Update website