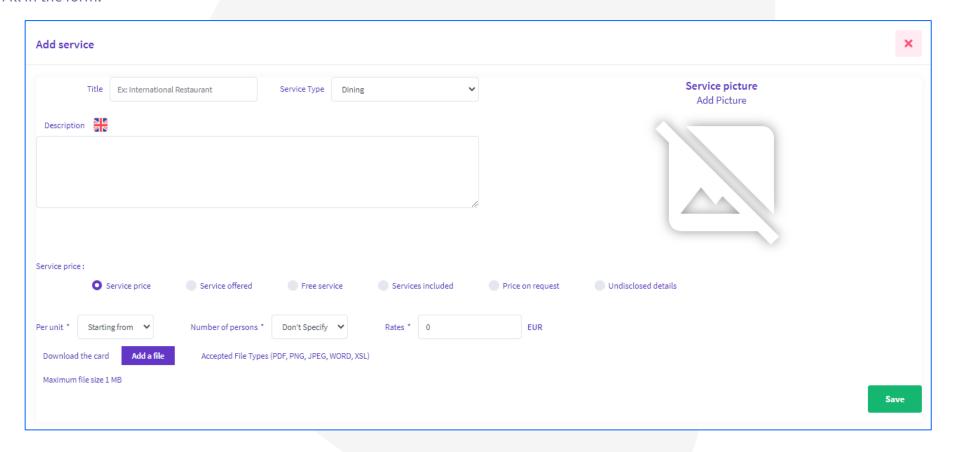

## a. Services

To add a service click on Add service .

- Enter the description of your service. Short but explicit description. Translate at least into French and English. To change the language click on #.
- Upload the photo(s) of your service (max 4) by clicking on "Add photo". The size of the image must be 1500 pixels x 770 pixels.

## « Service price »

Tick either: « Service price », « Service offered », « Free service », Services included », « Price on request », «Undisclosed details ».

If you tick « Service price »:

- « Per unit »: Choose between "From ", "Per unit "(price per unit), "Per stay ", "Don't specify ".
- « Number of persons »: Select the number of people included in the price.
- «Rates »: Enter the price of the service in the currency of your establishment.
- « Download the card »: Allows you to download a document(s) (Max 3) such as a restaurant menu, spa treatments, etc...

Click on Add a file to select the document. Click on Save

You can view the saved services by clicking on List of services

You can modify the service at any time by clicking 🧪 or delete it by clicking 🥫 .