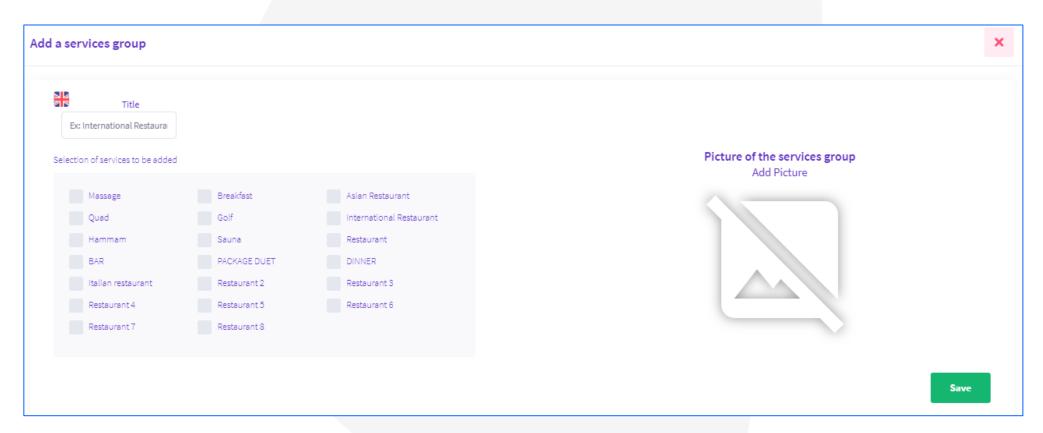

## b. Services group

Once the services are created, you must create Service Groups and affiliate each service to a Service Group. If a service is affiliated to 2 service groups, it will be displayed twice on the website.

- To add a service group click on Add a services group .
- Fill in the form

- Upload the photo of your service by clicking on "Add photo". The size of the image must be 1500 pixels x 770 pixels.
- Tick the services affiliated to this group of services.

Click on Save .

You can change the order of the services. With the mouse, select the move icon, and then drag and drop the service to the desired location.

You can change the service group at any time by clicking 🧪 or delete it by clicking 🥫 .