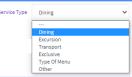

## « Service price »

Tick either: « Service price », « Service offered », « Free service », Services included », « Price on request », «Undisclosed details ».

If you tick « Service price »:

- « Per unit »: Choose between "From ", "Per unit "(price per unit), "Per stay ", "Don't specify ".
- « Number of persons »: Select the number of people included in the price.
- «Rates »: Enter the price of the service in the currency of your establishment.
- « Download the card »: Allows you to download a document(s) (Max 3) such as a restaurant menu, spa treatments, etc...