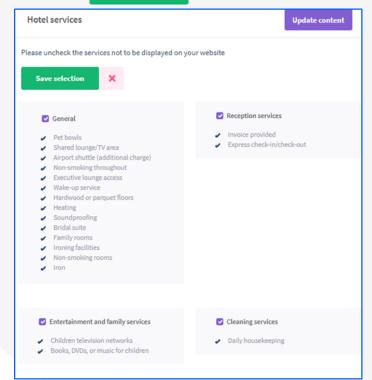

## **Hotel services**

For this block, in addition to directly updating the content as previously explained, you can select the information to be displayed on the website.

By default, all imported information are displayed on the website. You just have to untick the ones you do not want to see displayed on your website.

Click on Save selection Or 🗙 to cancel the operation.

This operation must be repeated each time you click on Update content

Don't forget to validate your modifications by clicking on Update website